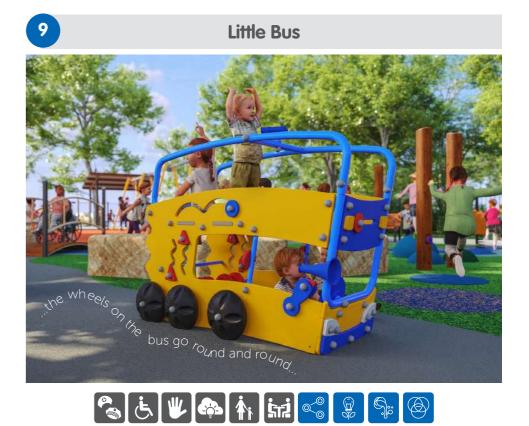

ilities



### **⊙** Maximising Natural Shade

from surrounding trees on play equipment & seating.



# **LANDSCAPE & INTEGRATION**



### **⊙** Sandstone Retaining Wall

behind swing to absorb site levels and for added seating



### • Rock Boulder Edging

to retain garden mulch and create 'creekbed' edge for 'river'



## • Planting Around Bubbler

for water absorption and distinction from playground



# **SURFACING & PLAY ZONES**



#### **Rubber Patterns**

and internal path to aid circulation



## **⊙** Added Play Value

in flooring with paths and rivers to develop nursery rhyme theme



#### • Balance Trails

break up play zones and provide imaginative river crossing

# **PLAY EQUIPMENT**









© Copyright Moduplay Group 2024





# **PLAY EQUIPMENT**





[\*][\$][\$][\$][\$]







SEW SING SE