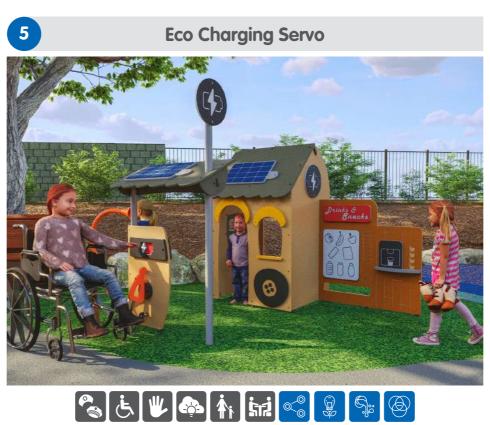

### **⊙** Inclusive Play Area

designed to allow kids of all ages & abilities to play together safely.