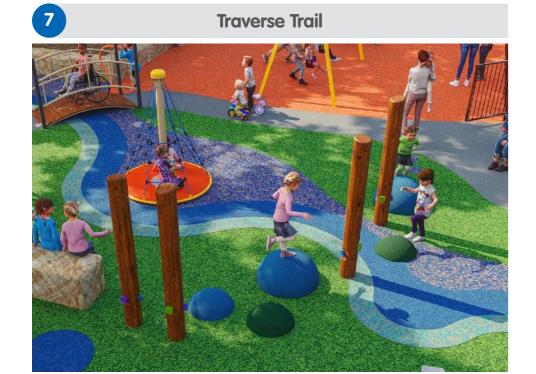

#### • Balance Trails

break up play zones and provide imaginative river crossing