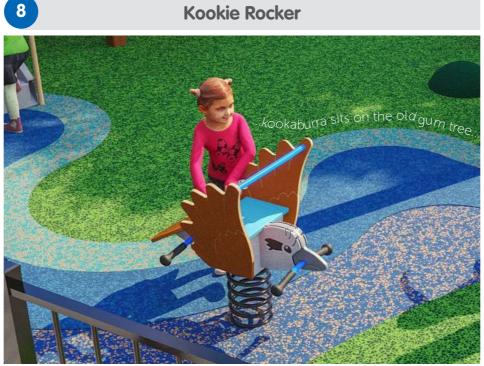

to car park & other facilities



### **⊙** Maximising Natural Shade

from surrounding trees on play equipment & seating.



# **LANDSCAPE & INTEGRATION**



### **⊙** Sandstone Retaining Wall

behind swing to absorb site levels and for added seating



### • Rock Boulder Edging

to retain garden mulch and create 'creekbed' edge for 'river'



## • Planting Around Bubbler

for water absorption and distinction from playground



# **SURFACING & PLAY ZONES**



#### **Rubber Patterns**

and internal path to aid circulation



## **⊙** Added Play Value

in flooring with paths and rivers to develop nursery rhyme theme



#### • Balance Trails

break up play zones and provide imaginative river crossing

# **PLAY EQUIPMENT**









© Copyright Moduplay Group 2024





# **PLAY EQUIPMENT**





[\*][\$][\$][\$][\$]







SEW SING SE