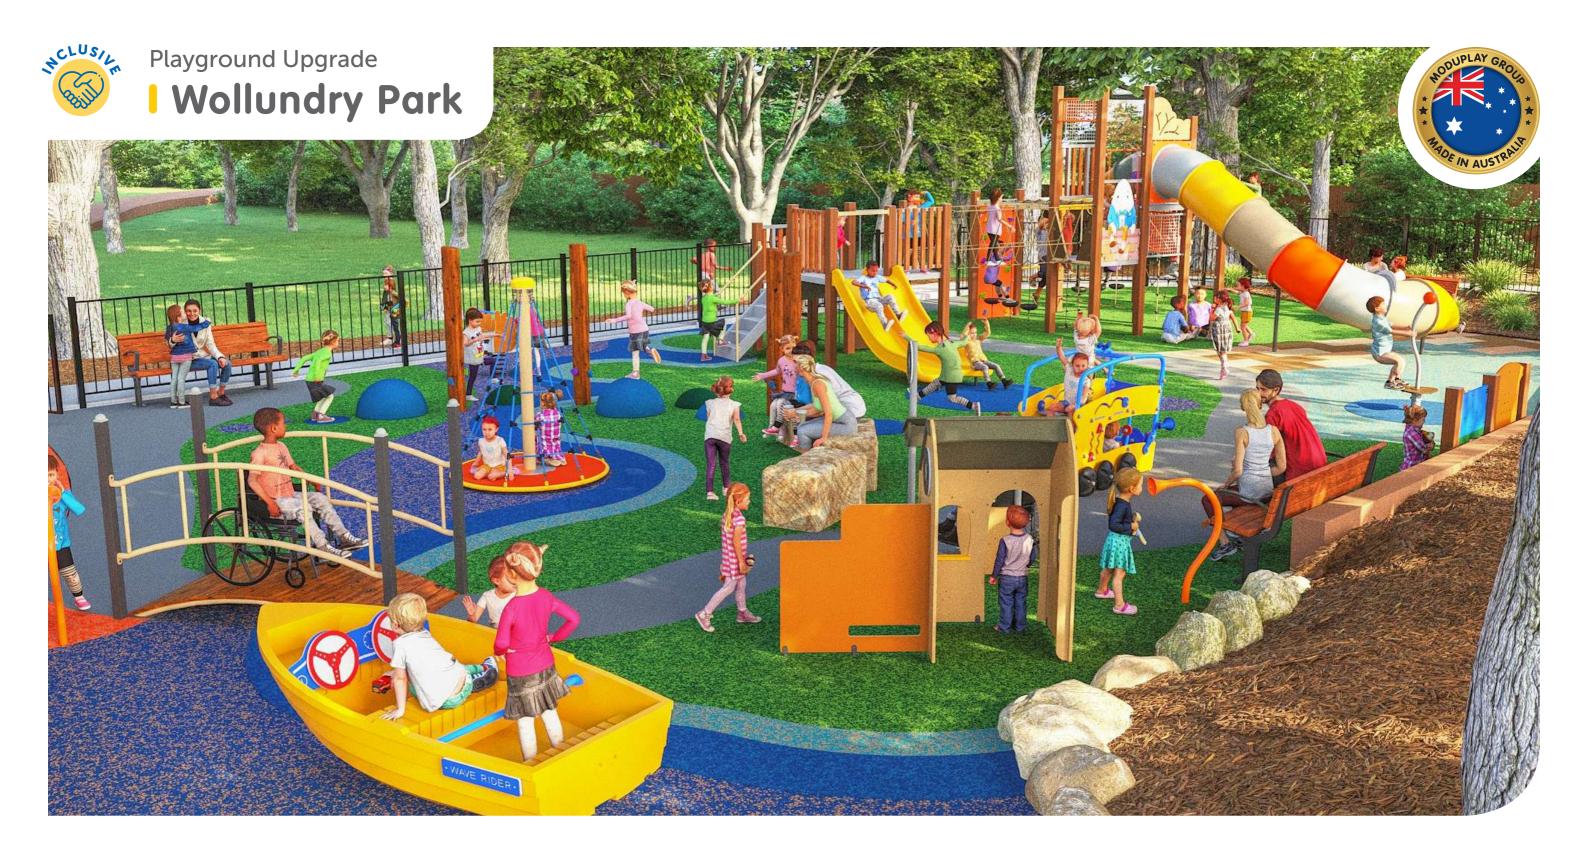

# PARENTS & CAREGIVERS

• Ample Seating & Shelters

in high visibility areas

### • Accessible Footpaths

to allow for easy access to car park & other facilities

### **⊙** Maximising Natural Shade

from surrounding trees on play equipment & seating.

# **LANDSCAPE & INTEGRATION**

### **⊙** Sandstone Retaining Wall

behind swing to absorb site levels and for added seating

### • Rock Boulder Edging

to retain garden mulch and create 'creekbed' edge for 'river'

## • Planting Around Bubbler

for water absorption and distinction from playground