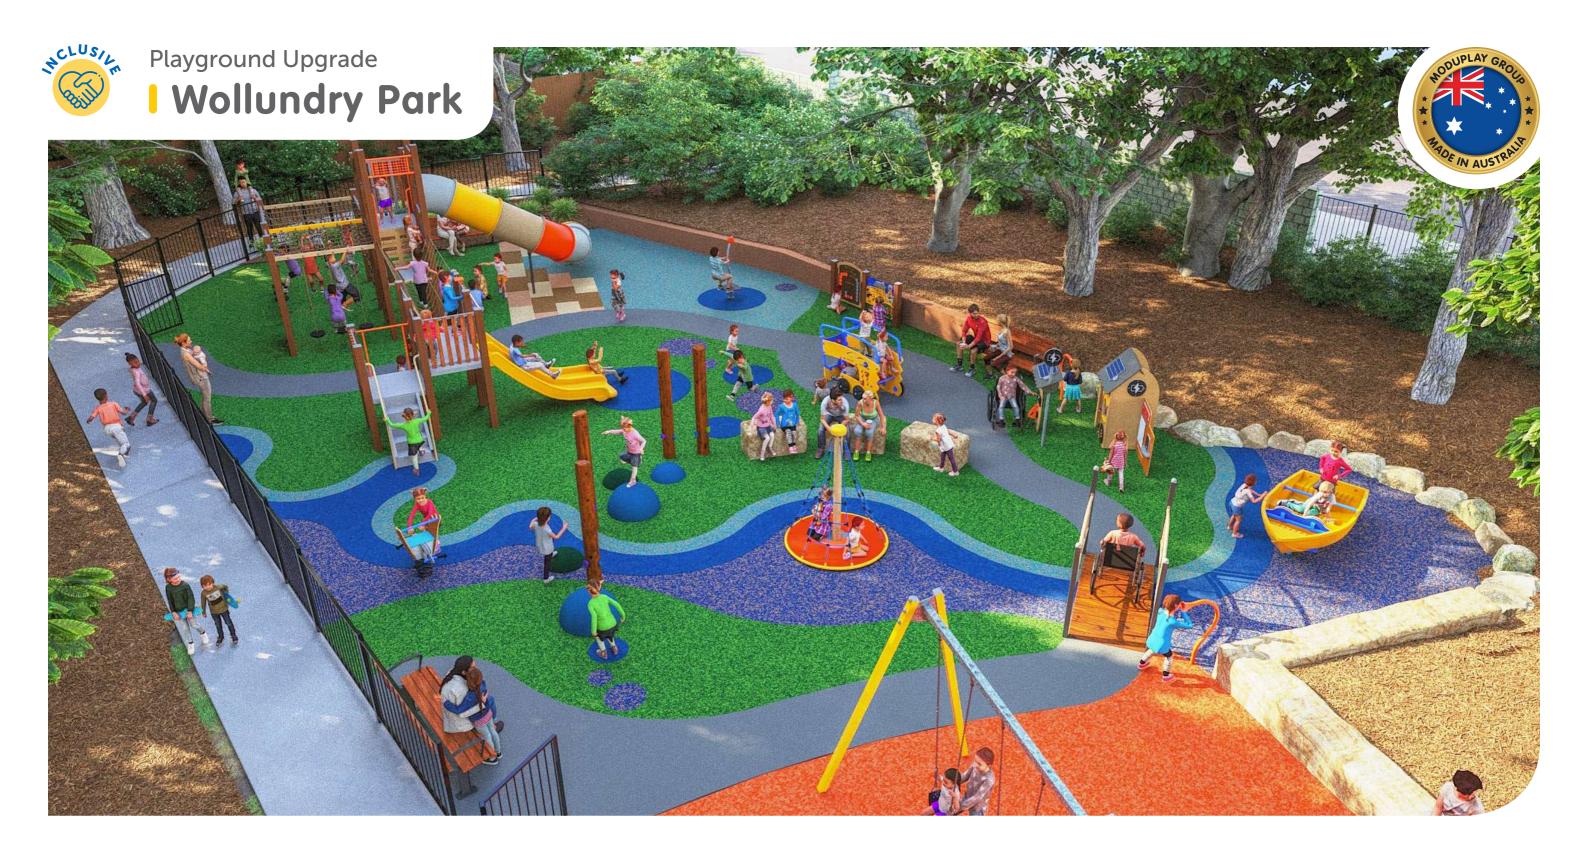

# **LANDSCAPE & INTEGRATION**

### **⊙** Sandstone Retaining Wall

behind swing to absorb site levels and for added seating

### • Rock Boulder Edging

to retain garden mulch and create 'creekbed' edge for 'river'

## • Planting Around Bubbler

for water absorption and distinction from playground

# **SURFACING & PLAY ZONES**

#### **Rubber Patterns**

and internal path to aid circulation

## **⊙** Added Play Value

in flooring with paths and rivers to develop nursery rhyme theme

#### • Balance Trails

break up play zones and provide imaginative river crossing