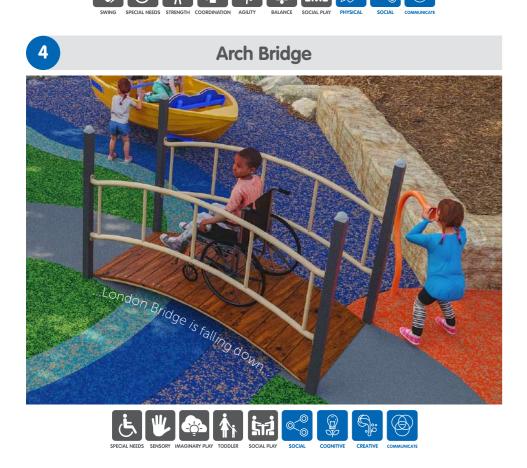

# **⊙** Nursery Rhyme

themed play area for maximum fun & creativity.

#### • Balance Trails

break up play zones and provide imaginative river crossing