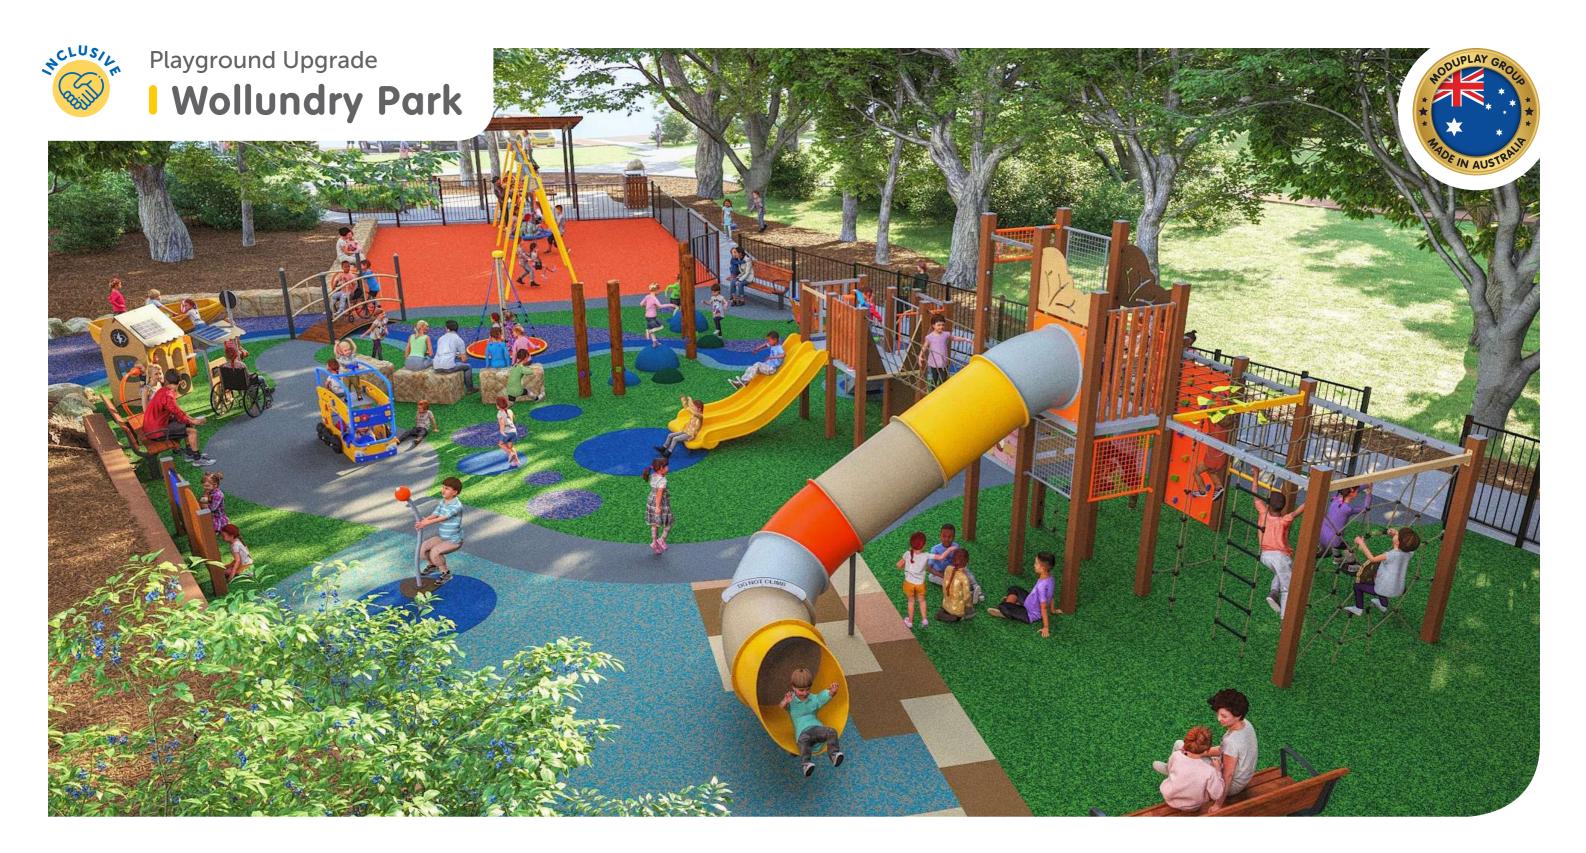

# SAFETY & SECURITY

### **⊙** Fenced Play Area

to ensure maximum safety for children & parents alike.

### **⊙** Safety & Compliance

tested to strict Australian Standards AS/NZS 4685.0:2017

# DESIGN & INCLUSIVITY

### **⊙** Inclusive Play Area

designed to allow kids of all ages & abilities to play together safely.

#### **⊙** Colour Scheme

brightly coloured to reference local library and childcare centres.

# **⊙** Nursery Rhyme

themed play area for maximum fun & creativity.

# **SURFACING & PLAY ZONES**

#### **Rubber Patterns**

and internal path to aid circulation

## **⊙** Added Play Value

in flooring with paths and rivers to develop nursery rhyme theme

#### • Balance Trails

break up play zones and provide imaginative river crossing

# **PLAY EQUIPMENT**

© Copyright Moduplay Group 2024