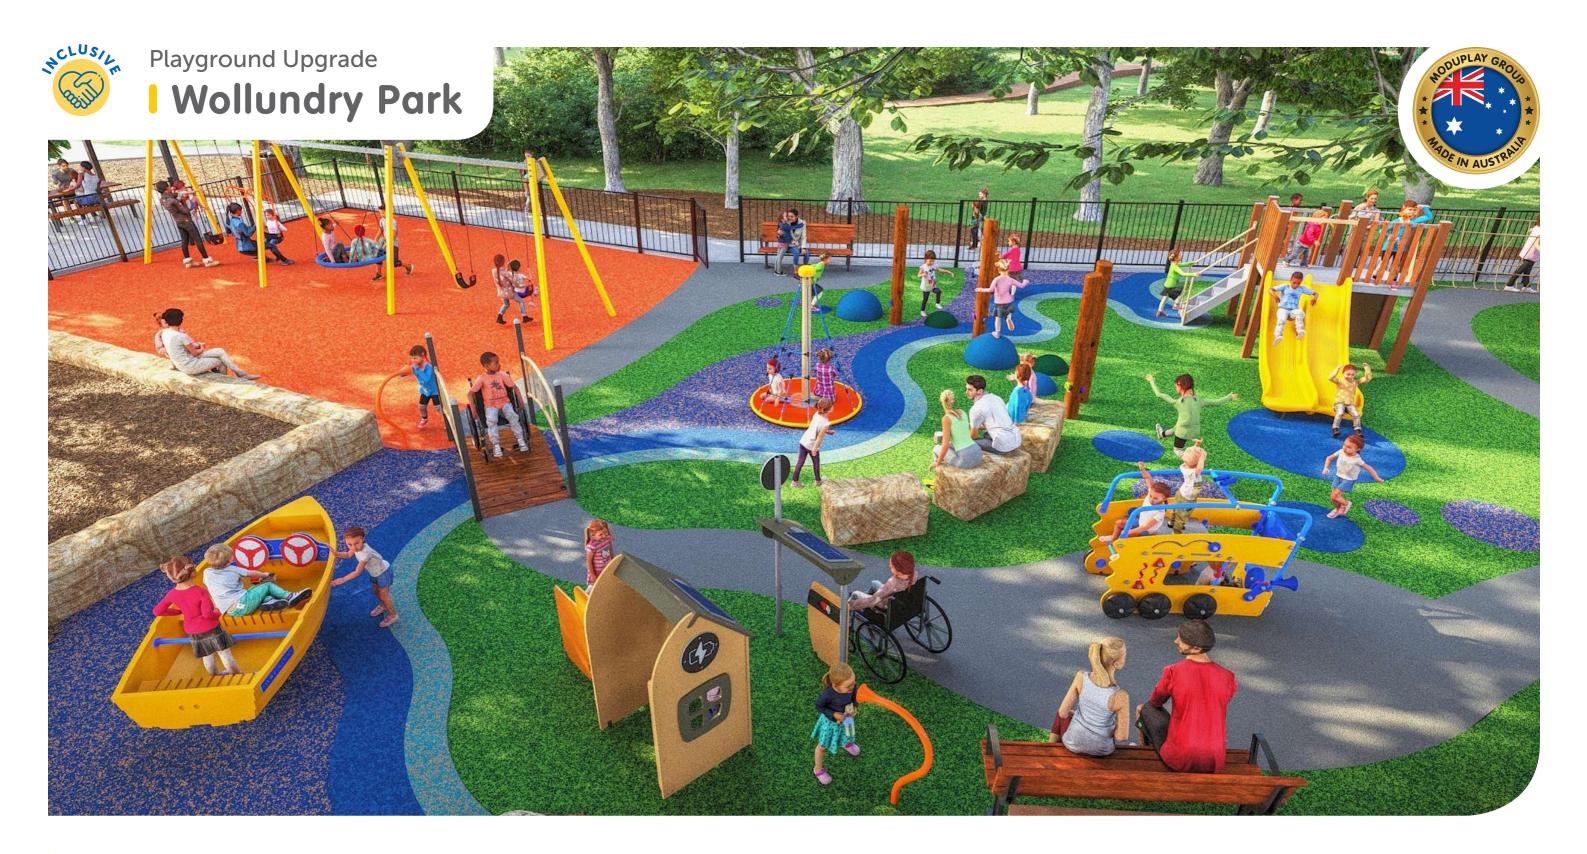

### **⊙** Inclusive Play Area

designed to allow kids of all ages & abilities to play together safely.

#### **⊙** Colour Scheme

brightly coloured to reference local library and childcare centres.

# **⊙** Nursery Rhyme

themed play area for maximum fun & creativity.

# **SURFACING & PLAY ZONES**

#### **Rubber Patterns**

and internal path to aid circulation

## **⊙** Added Play Value

in flooring with paths and rivers to develop nursery rhyme theme

#### • Balance Trails

break up play zones and provide imaginative river crossing