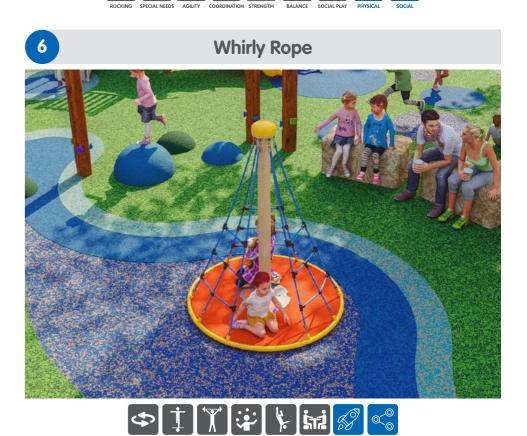

to allow for easy access to car park & other facilities



### **⊙** Maximising Natural Shade

from surrounding trees on play equipment & seating.



# **LANDSCAPE & INTEGRATION**



### **⊙** Sandstone Retaining Wall

behind swing to absorb site levels and for added seating



### • Rock Boulder Edging

to retain garden mulch and create 'creekbed' edge for 'river'



## • Planting Around Bubbler

for water absorption and distinction from playground



# **SURFACING & PLAY ZONES**



#### **Rubber Patterns**

and internal path to aid circulation



## **⊙** Added Play Value

in flooring with paths and rivers to develop nursery rhyme theme



#### • Balance Trails

break up play zones and provide imaginative river crossing

# **PLAY EQUIPMENT**









© Copyright Moduplay Group 2024





# **PLAY EQUIPMENT**





[\*][\$][\$][\$][\$]







SEW SING SE