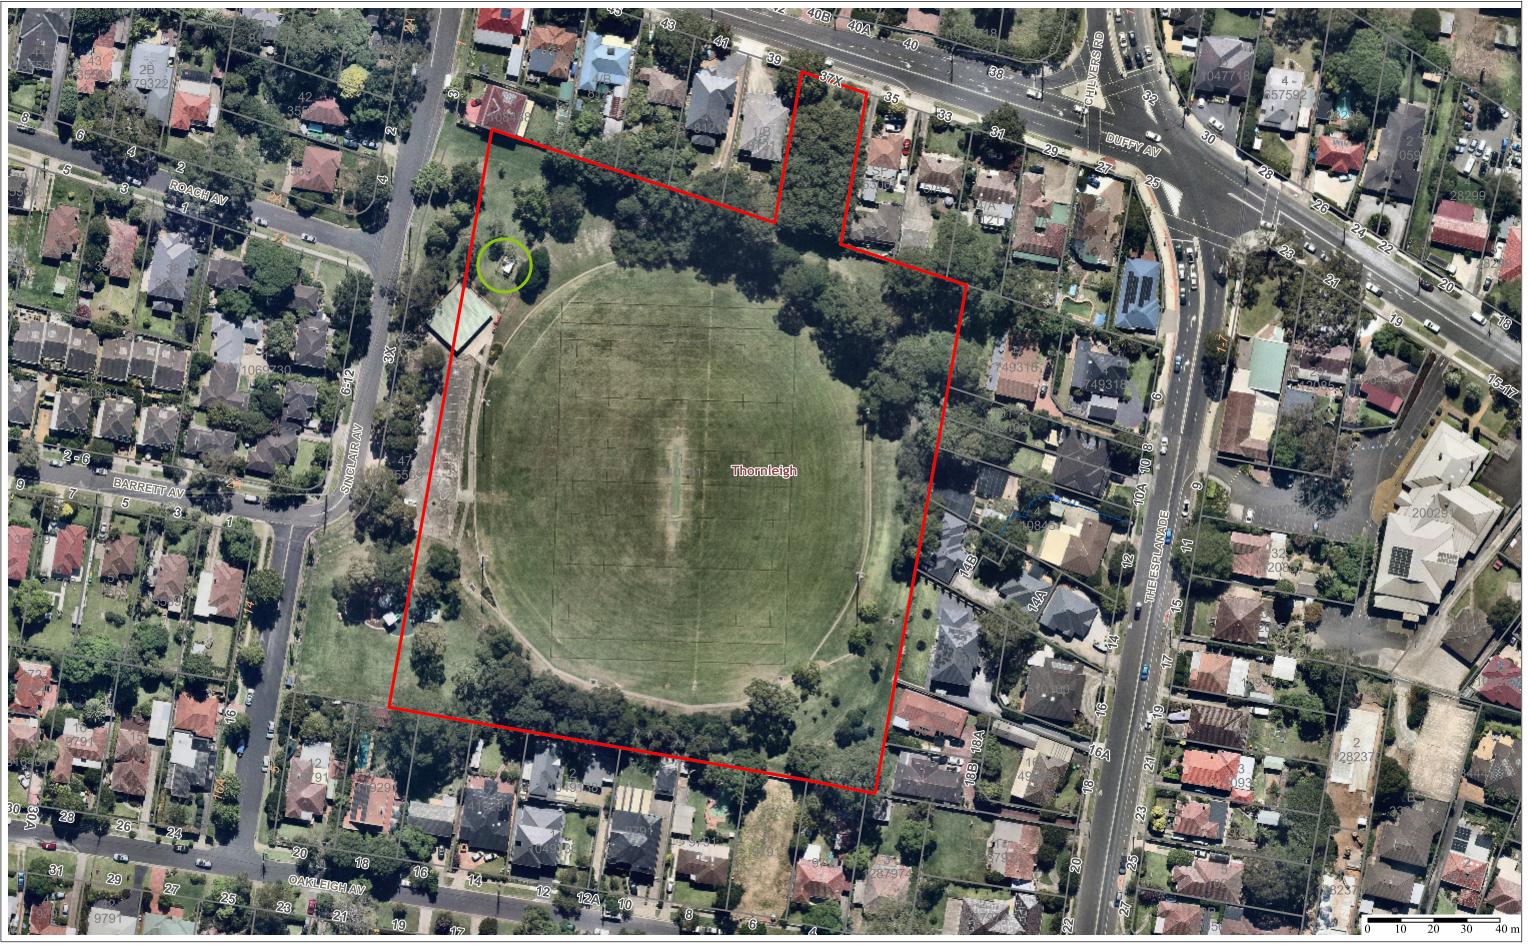

## Location Plan - Air Quality Monitoring Station - Headen Park, Thornleigh

Map Scale: 1:1129 at A3 Landscape