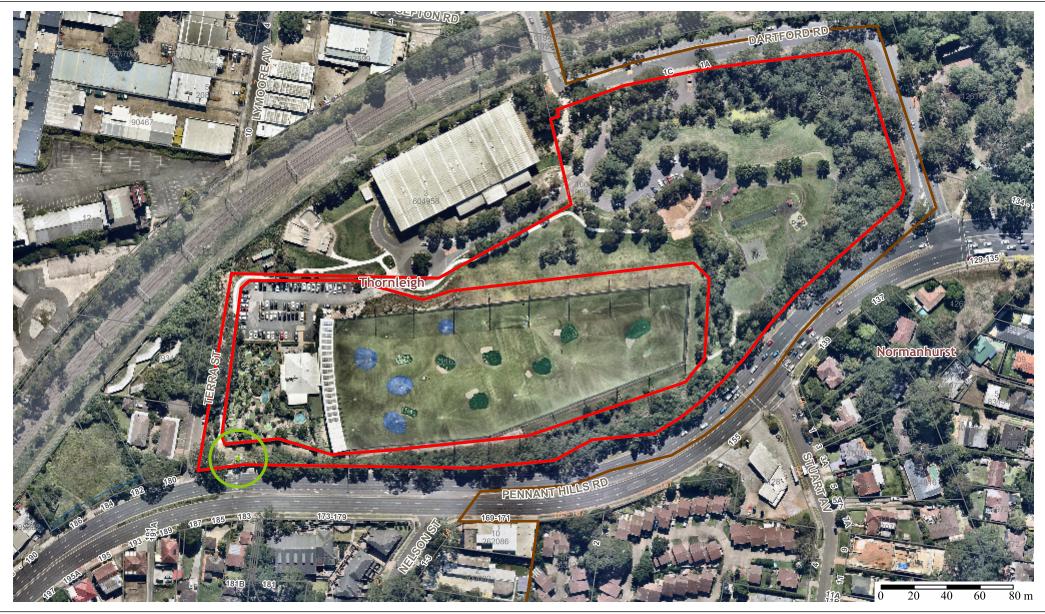

## Location Plan - Air Quality Monitoring Station - Brickpit Park, Thornleigh

Map Scale: 1:2257 at A4 Landscape