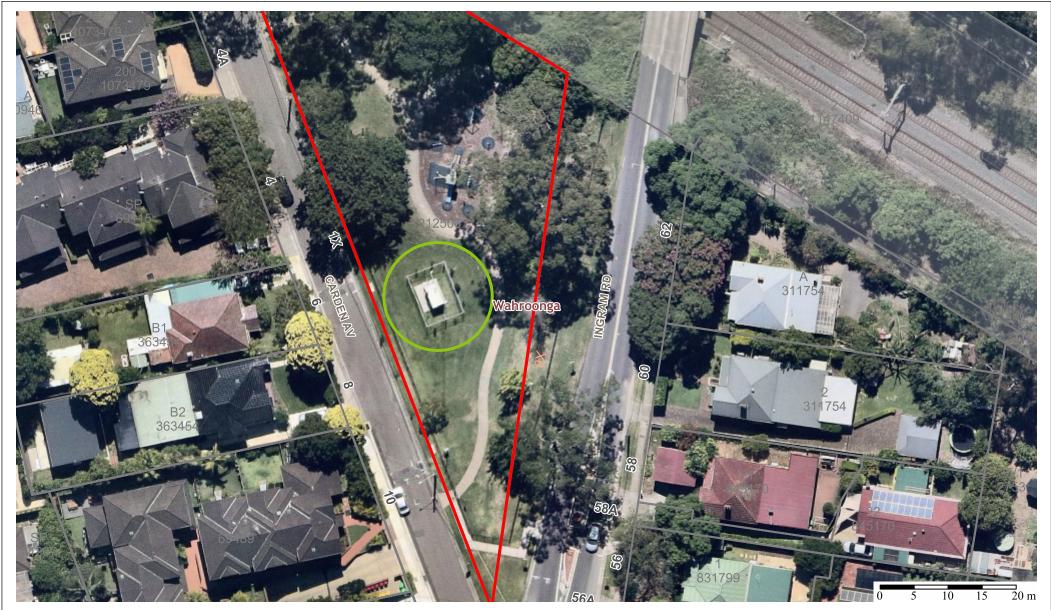

Copyright © Hornsby Shire Council 2023; © The State of New South Wales (Land Registry Services); Aerial imagery: © Nearmap

Location Plan - Air Quality Monitoring Station -Jaycee Park, Wahroonga

Map Scale: 1:564 at A4 Landscape