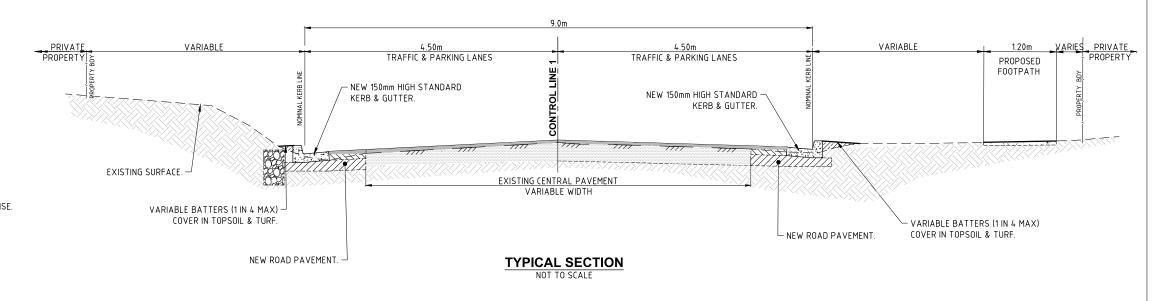

EXISTING DRIVEWAY EDGE.

EXISTING FENCE.

EXISTING TOP/BOTTOM OF BANK

EXIST. 375mmø RCP EXISTING STORMWATER PIPE.

-

EXISTING POWER POLE.

EXISTING SIGN. EXISTING TREE

EXISTING TREE TO BE REMOVED. PROPOSED KERB & GUTTER.

PROPOSED STORMWATER PIPE.

PROPOSED STORMWATER INLET PIT.

EXTENT OF DRIVEWAY RECONSTRUCTION REINSTATED WITH

EXISTING OR MATCHING MATERIALS UNLESS NOTED OTHERWISE. EXTENT OF FOOTPATH CONSTRUCTION.

PROPOSED "YELLOW BLOODWOOD" TYPE TREE.