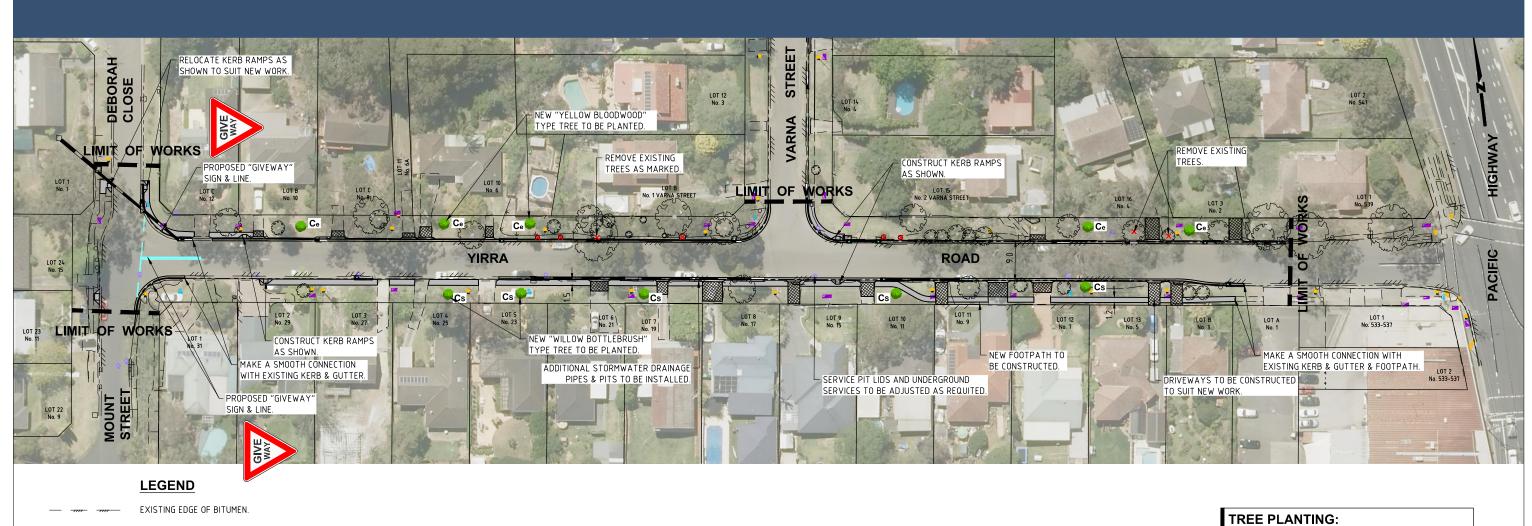

EXISTING DRIVEWAY EDGE.

EXISTING FENCE.

EXISTING TOP/BOTTOM OF BANK

EXIST. 375mmø RCP EXISTING STORMWATER PIPE.

-

EXISTING POWER POLE.

EXISTING SIGN. EXISTING TREE

EXISTING TREE TO BE REMOVED. PROPOSED KERB & GUTTER.

PROPOSED STORMWATER PIPE.

PROPOSED STORMWATER INLET PIT.

EXTENT OF DRIVEWAY RECONSTRUCTION REINSTATED WITH

EXISTING OR MATCHING MATERIALS UNLESS NOTED OTHERWISE. EXTENT OF FOOTPATH CONSTRUCTION.

PROPOSED "YELLOW BLOODWOOD" TYPE TREE.

PROPOSED "WILLOW BOTTLEBRUSH" TYPE TREE.