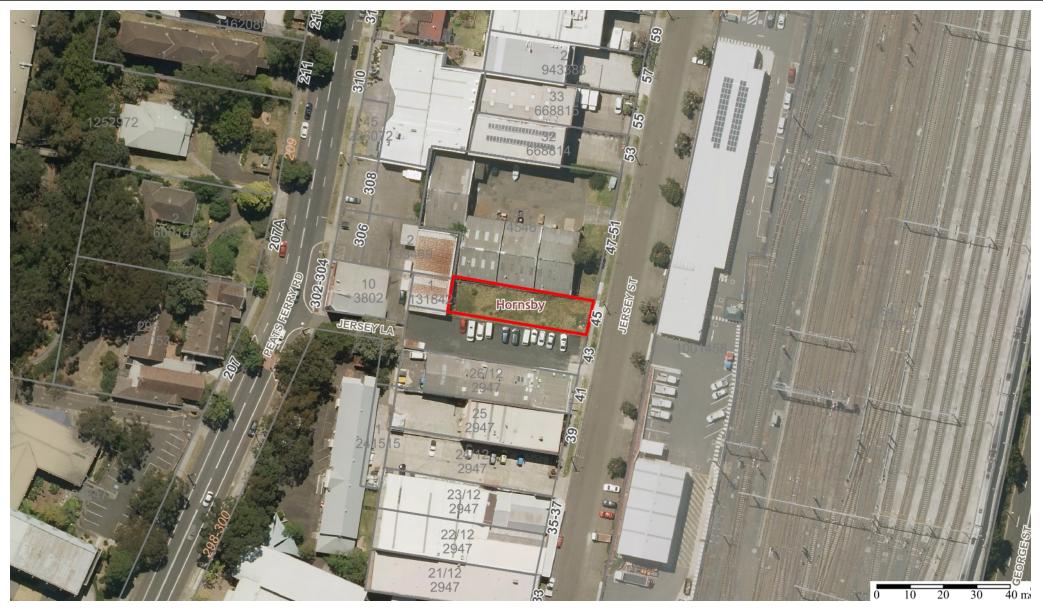

## Aerial Photograph - 45 Jersey Street, Hornsby

Map Scale: 1:1129 at A4 Landscape

## Important Notice!

Dimensions, location of features and boundaries are indicative only, their actual position has not been surveyed. Aerial photography may not align with cadastral boundaries. Hornsby Shire Council accepts no responsibility for any incident arising from any inaccuracy.