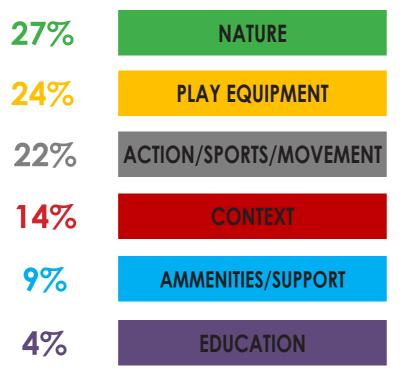

# 2 - GULLIVER'S MAPPING

**NATURE 27%** 

**-RUITING PLANTS** 

#### **GULLIVER'S MAPPING DESIGN CATEGORIES**

**AMENITIES/SUPPORT 9%** 

SCENERY, SENSORY ENGAGEMENT, QUIET

PLACES, FUN & EXCITEMENT

**DN/SPORTS 22%** GAMES & OBSTACLE COURSE, WALKING TRAILS, BOARDWALKS

REES, WATER PLAY, NATURAL ELEMENTS,

ANIMAL INTERACTION, FLOWERING &

#### **PLAY EQUIPMENT 24%** SOCIAL PLAY, SWINGS, CUBBIES, LADDERS

& RAMPS, SLIDES

#### CONTEXT 14% EATING, FOOD OUTLET, BBQ GATHERING OINTS, BEING UP HIGH

#### **EDUCATION 4%**

OUTDOOR CLASSROOM, EDUCATIONAL SIGNS & QR CODES