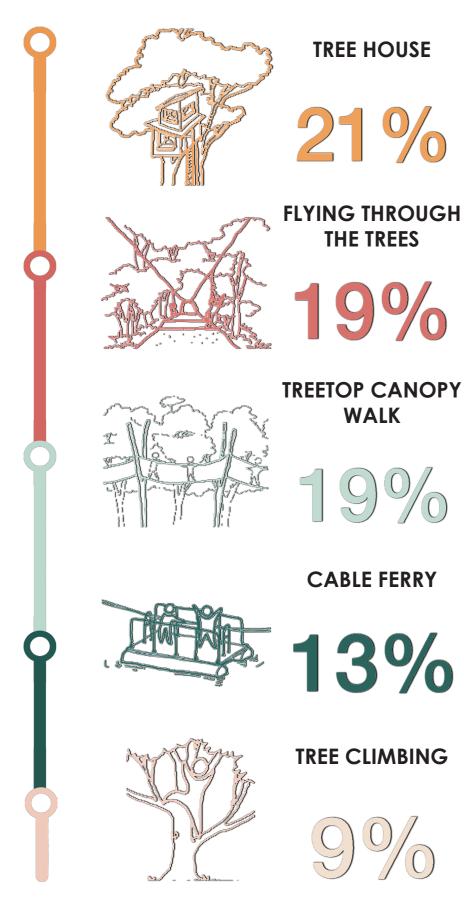

IMBING,<br>JUMPING, V |
| 26   | IDEAS PER CHILD ON AVERAGE                                                                                                                    |                         |

#### **GULLIVER'S MAPPING DESIGN CATEGORIES**



**AMENITIES/SUPPORT 9%** 

SCENERY, SENSORY ENGAGEMENT, QUIET

PLACES, FUN & EXCITEMENT









**DN/SPORTS 22%** GAMES & OBSTACLE COURSE, WALKING TRAILS, BOARDWALKS

REES, WATER PLAY, NATURAL ELEMENTS,

ANIMAL INTERACTION, FLOWERING &

#### **PLAY EQUIPMENT 24%** SOCIAL PLAY, SWINGS, CUBBIES, LADDERS

& RAMPS, SLIDES

#### CONTEXT 14% EATING, FOOD OUTLET, BBQ GATHERING OINTS, BEING UP HIGH





#### **EDUCATION 4%**

OUTDOOR CLASSROOM, EDUCATIONAL SIGNS & QR CODES





## **3 - PREFERENCE SHEETS**

#### **TOP ACTIVITIES FROM 24 CHOICES**



## **4 - TARGETED CONSULTATION**

#### **MOST REQUESTED FEATURES BY EDUCATORS**

**ADDITIONAL SAFETY MEASURES FOR BODIES OF WATER** 

CURRICULUM BASED **ACTIVITIES** 

**DEDICATED TIMES** FOR NOMINATED GROUPS

**TOILETS\*** 



#### SHORT WALKING DISTANCES

#### **DEMAND FOR QUALITY SETTINGS**

#### **"FOREST SCHOOL" MOVEMENT** (BUSH KINDY)

#### **DEDICATED BUS TURNAROUND\***

#### \* FUTURE STAGES DUE TO BUDGET

| 6 - GUARANTEE                                                                                           | 5 - UNIQUE FACTS                                                                  |