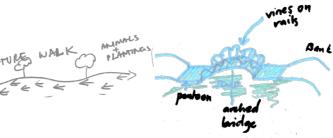

#### HOW? **GULLIVER'S MAPPING STUDENTS**

# 2 - GULLIVER'S MAPPING

**NATURE 27%** 

**-RUITING PLANTS** 