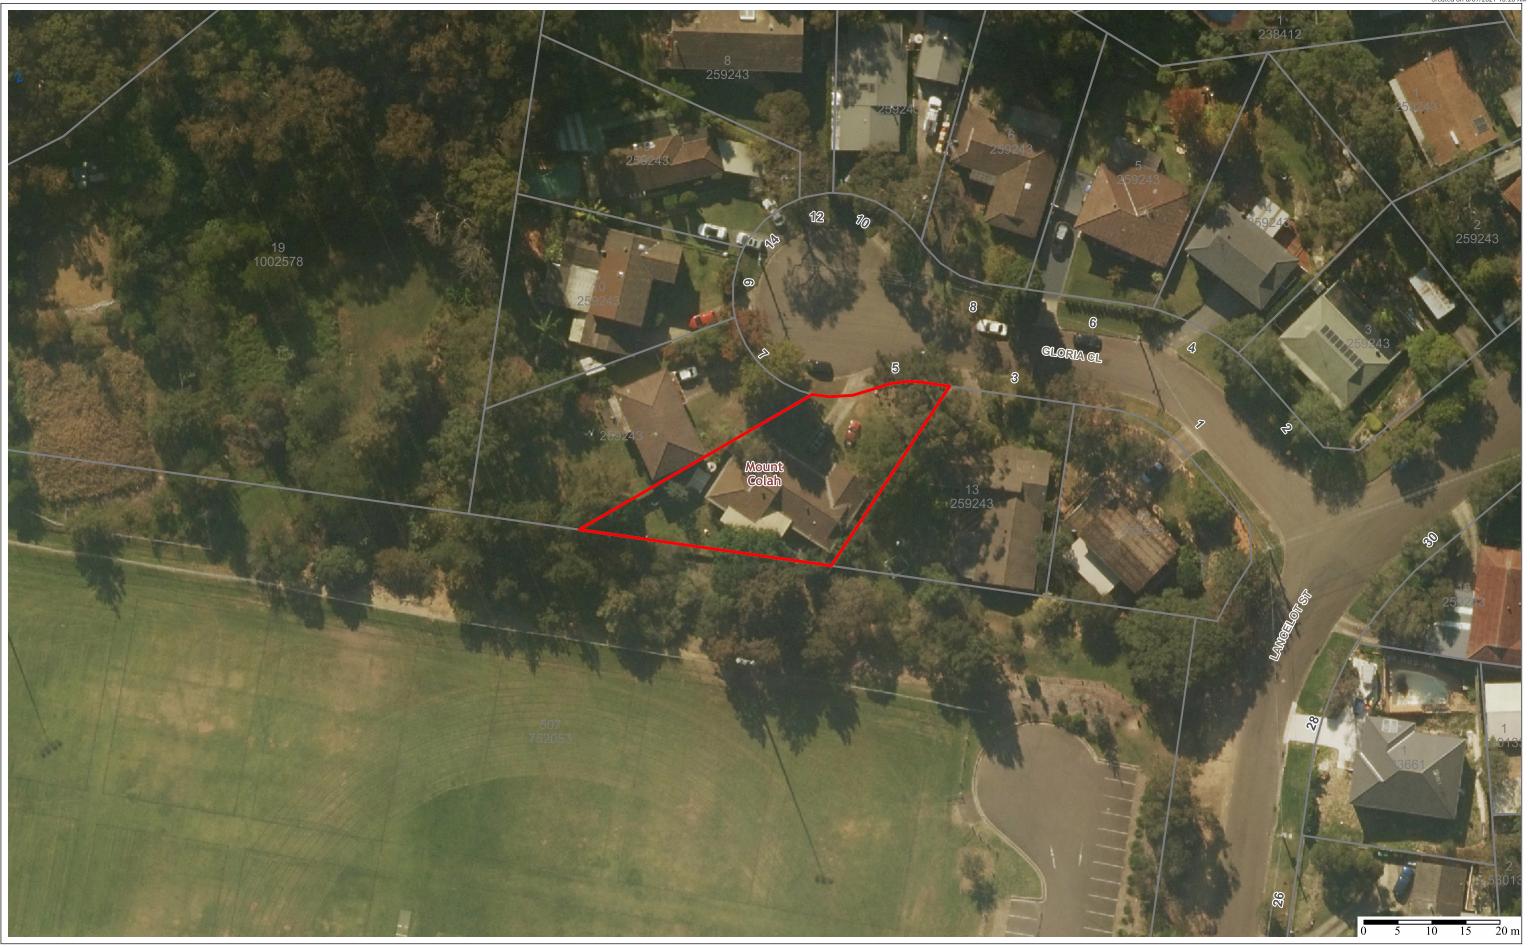

## Aerial Photograph - 5 Gloria Close, Mount Colah

Map Scale: 1:564 at A3 Landscape

## Important Notice!

Dimensions, location of features and boundaries are indicative only, their actual position has not been surveyed. Aerial photography may not align with cadastral boundaries. Hornsby Shire Council accepts no responsibility for any incident arising from any inaccuracy.

Copyright © Hornsby Shire Council 2020; © The State of New South Wales (Land and Property Information (LPI)); Aerial imagery: © NSW Department of Finance, Services and Innovation 2016

| Projection: | GDA94 / MGA zone 56 |
|-------------|---------------------|
| Date:       | 6/07/2021           |