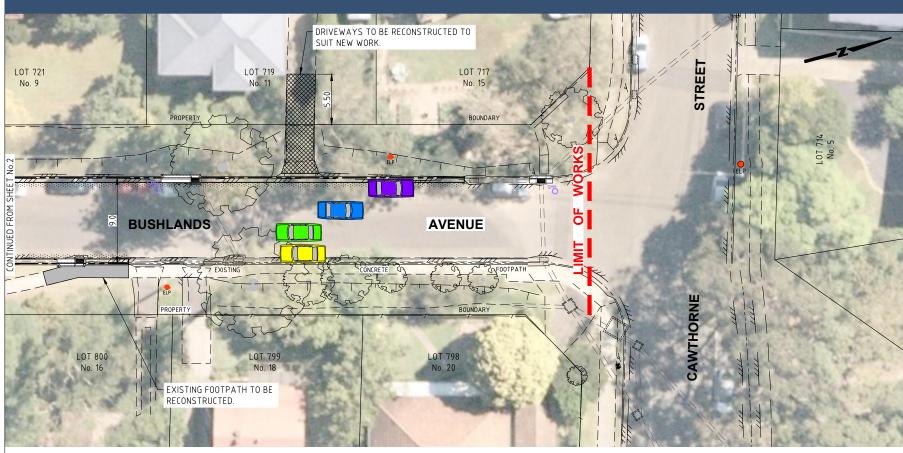

## **LEGEND**

EXISTING KERB & GUTTER. EXISTING FENCE. EXISTING CONCRETE PATH EDGE.

EXIST. 375mmø RCP EXISTING STORMWATER PIPE. EXISTING TREE. EXISTING TREE TO BE REMOVED. PROPOSED KERB & GUTTER.

OTHERWISE.

PROPOSED STORMWATER INLET PIT.

TYPICAL SECTION ON SHEET No.2 FOR DETAILS). EXTENT OF DRIVEWAY RECONSTRUCTION REINSTATED WITH EXISTING OR MATCHING MATERIALS UNLESS NOTED

EXTENT OF NEW PAVEMENT CONSTRUCTION (REFER TO

## **Design and Construction Branch**

Hornsby Shire Council 296 Peats Ferry Road, Hornsby PO Box 37, Hornsby NSW 1630

Telephone 9847 6666 8.30am-5pm Monday to Friday EXISTING FOOTWAY AREA

PRIVATE

VARIABLE BATTERS (1 IN 3 MAX)

COVERED IN TOPSOIL & TURF.

PROPERTY

9.0m (MIN.)

**TYPICAL CROSS SECTION** 

4.5m TRAFFIC & PARKING LANES

NEW 150mm HIGH INTEGRAL KERB & GUTTER.

NEW ROAD PAVEMENT.

4.5m TRAFFIC & PARKING LANES

NEW 150mm HIGH INTEGRAL

KERB & GUTTER.

- NEW ROAD PAVEMENT.

EXISTING SURFACE.

PRIVATE

PROPERTY

VARIABLE BATTERS (1 IN 4 MAX)

COVERED IN TOPSOIL & TURF.