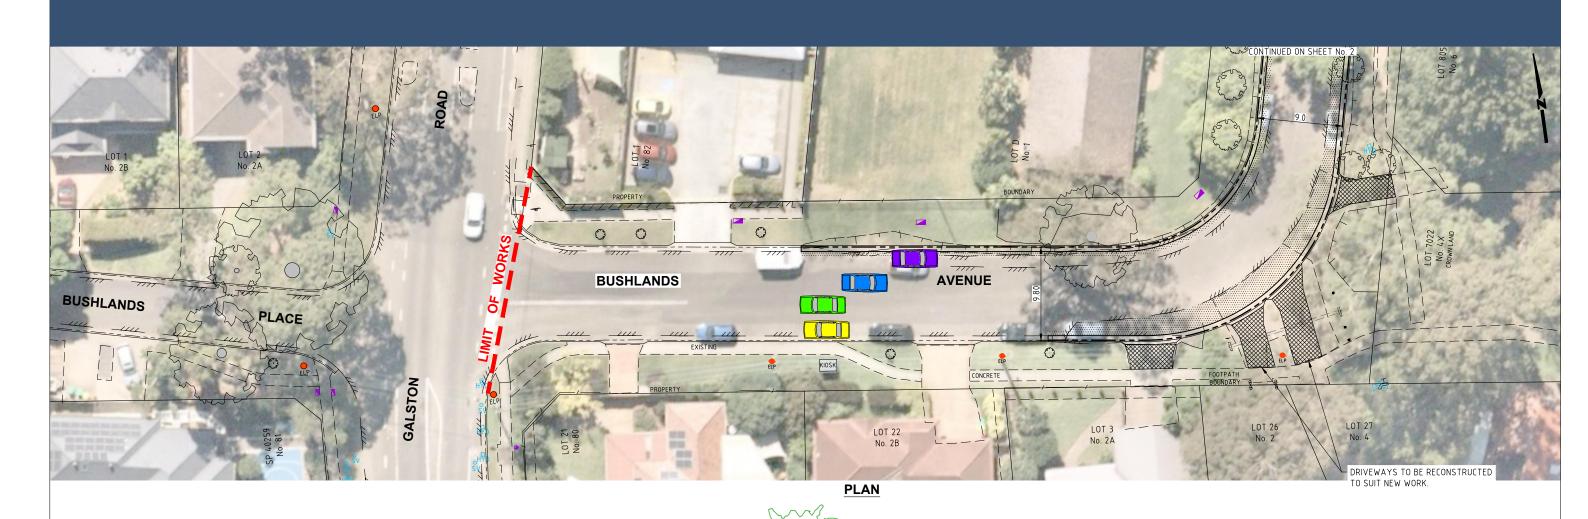

## **LEGEND**

EXISTING KERB & GUTTER. EXISTING FENCE. EXISTING CONCRETE PATH EDGE.

EXIST. 375mmø RCP EXISTING STORMWATER PIPE. EXISTING TREE. EXISTING TREE TO BE REMOVED. PROPOSED KERB & GUTTER.

OTHERWISE.

PROPOSED STORMWATER INLET PIT.

TYPICAL SECTION ON SHEET No.2 FOR DETAILS). EXTENT OF DRIVEWAY RECONSTRUCTION REINSTATED WITH EXISTING OR MATCHING MATERIALS UNLESS NOTED

EXTENT OF NEW PAVEMENT CONSTRUCTION (REFER TO

Design and Construction Branch

Hornsby Shire Council 296 Peats Ferry Road, Hornsby PO Box 37, Hornsby NSW 1630

Telephone 9847 6666 8.30am-5pm Monday to Friday

**PLAN** 

BUSHLANDS AVENUE
LOOKING NORTH FROM OPPOSITE No.3