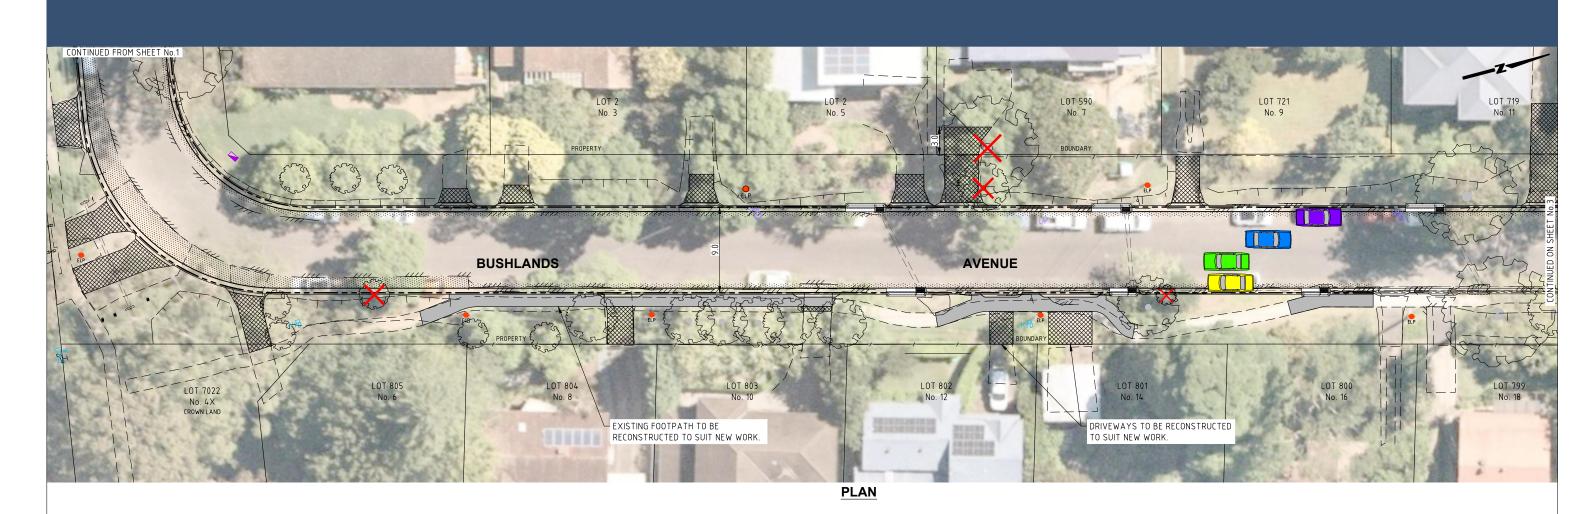

Design and Construction Branch

Hornsby Shire Council 296 Peats Ferry Road, Hornsby PO Box 37, Hornsby NSW 1630

Telephone 9847 6666 8.30am-5pm Monday to Friday

**PLAN** 

BUSHLANDS AVENUE
LOOKING NORTH FROM OPPOSITE No.3