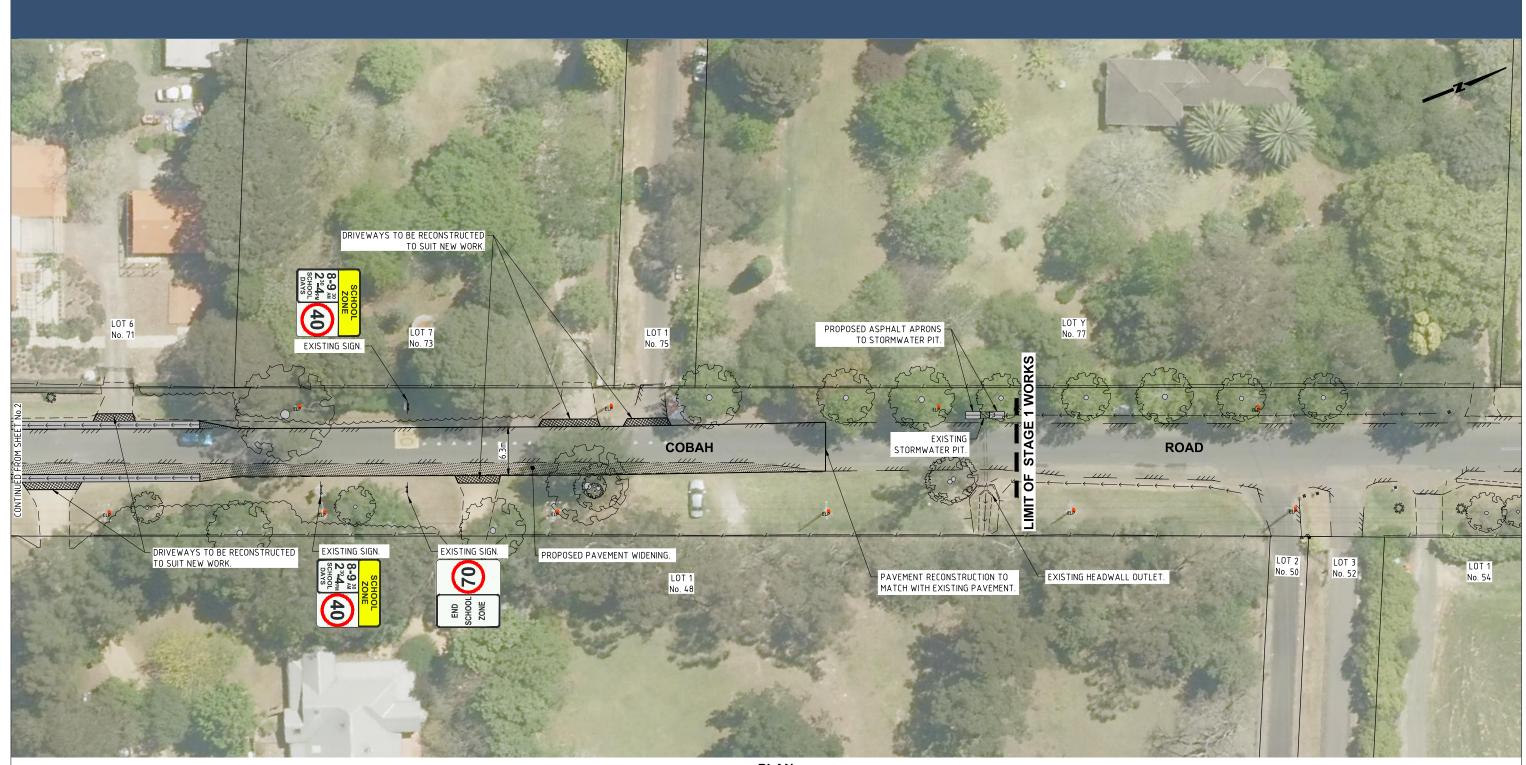

Telephone 9847 6666 8.30am-5pm Monday to Friday

hornsby.nsw.gov.au

COBAH ROAD, FIDDLETOWN - PROPOSED ROAD IMPROVEMENT WORKS STAGE 1 (PERRY ROAD TO No.77 COBAH ROAD)

CONCEPT PLAN (REV-A) SHEET 3 OF 3