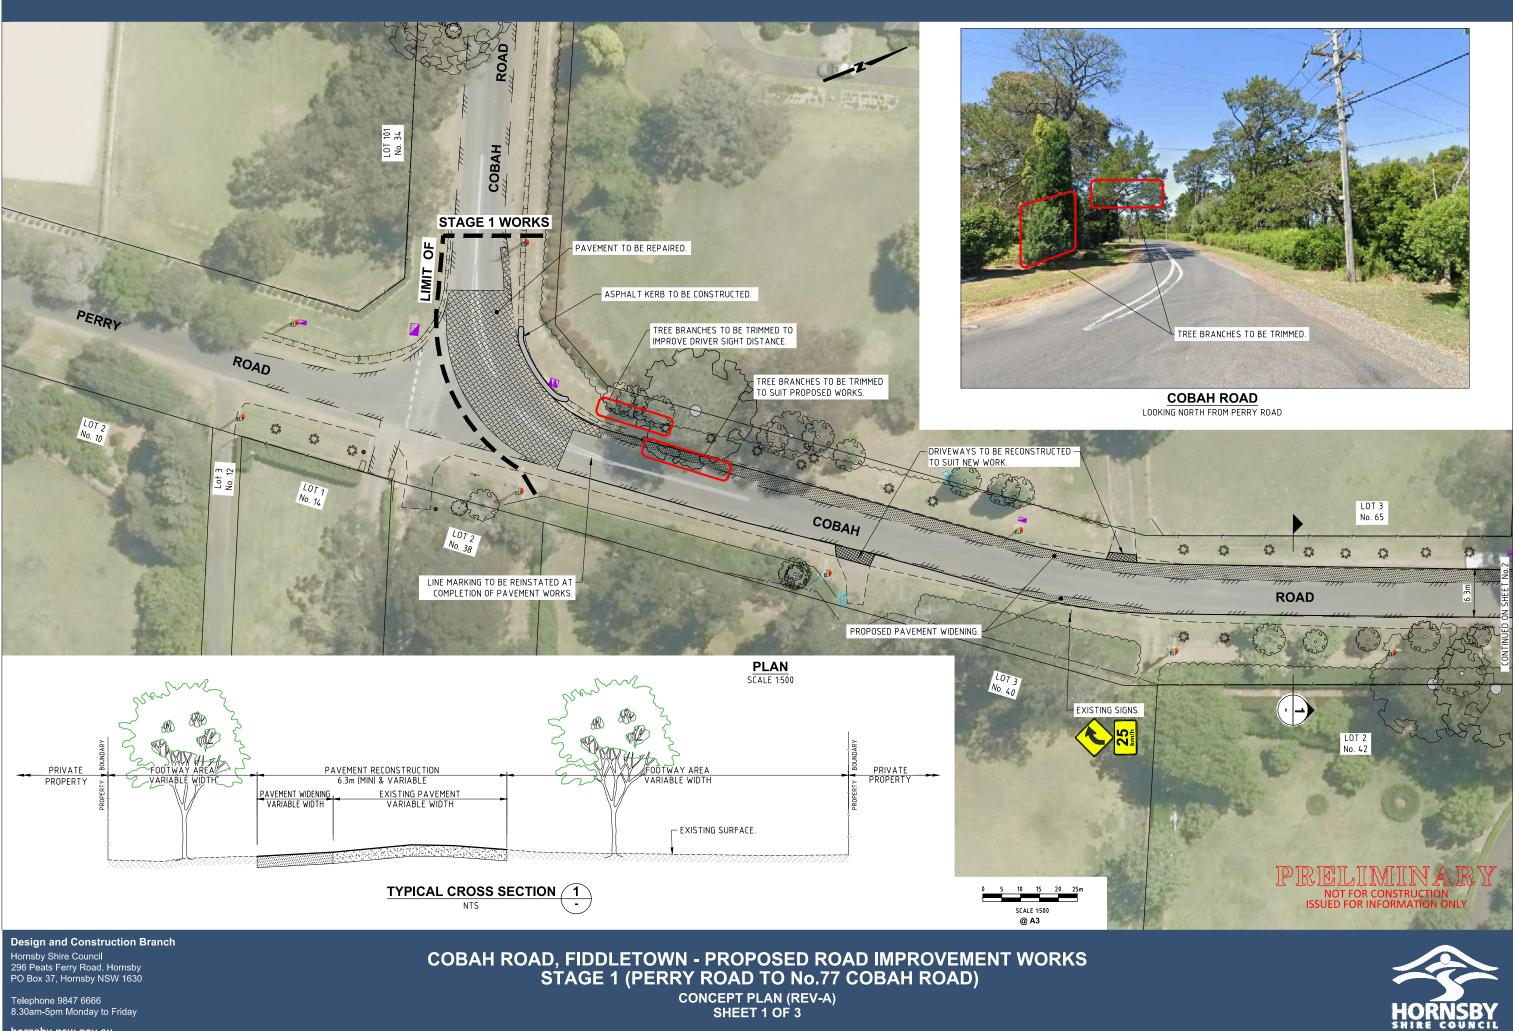

hornsby.nsw.gov.au

COBAH ROAD, FIDDLETOWN - PROPOSED ROAD IMPROVEMENT WORKS STAGE 1 (PERRY ROAD TO No.77 COBAH ROAD)

**CONCEPT PLAN (REV-A)** SHEET 2 OF 3

HORN SHIRE CO

PLAN SCALE 1:500

Design and Construction Branch Hornsby Shire Council 296 Peats Ferry Road, Hornsby PO Box 37, Hornsby NSW 1630