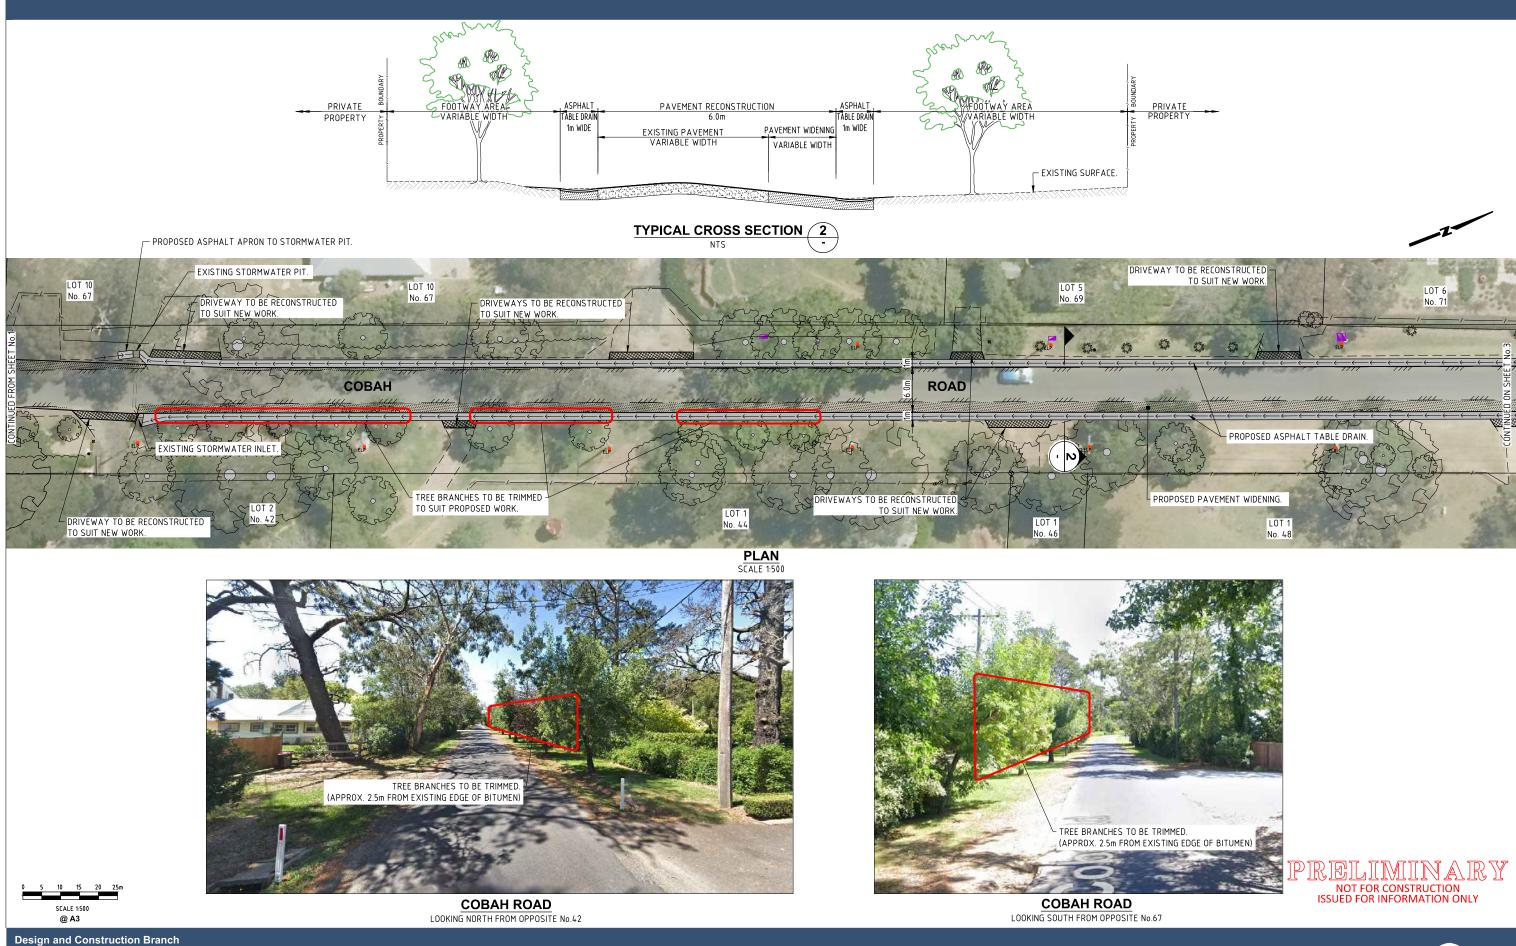

hornsby.nsw.gov.au

COBAH ROAD, FIDDLETOWN - PROPOSED ROAD IMPROVEMENT WORKS STAGE 1 (PERRY ROAD TO No.77 COBAH ROAD)

**CONCEPT PLAN (REV-A)** SHEET 2 OF 3

HORN SHIRE CO

PLAN SCALE 1:500

Design and Construction Branch Hornsby Shire Council 296 Peats Ferry Road, Hornsby PO Box 37, Hornsby NSW 1630

Telephone 9847 6666 8.30am-5pm Monday to Friday

hornsby.nsw.gov.au

COBAH ROAD, FIDDLETOWN - PROPOSED ROAD IMPROVEMENT WORKS STAGE 1 (PERRY ROAD TO No.77 COBAH ROAD)

CONCEPT PLAN (REV-A) SHEET 3 OF 3