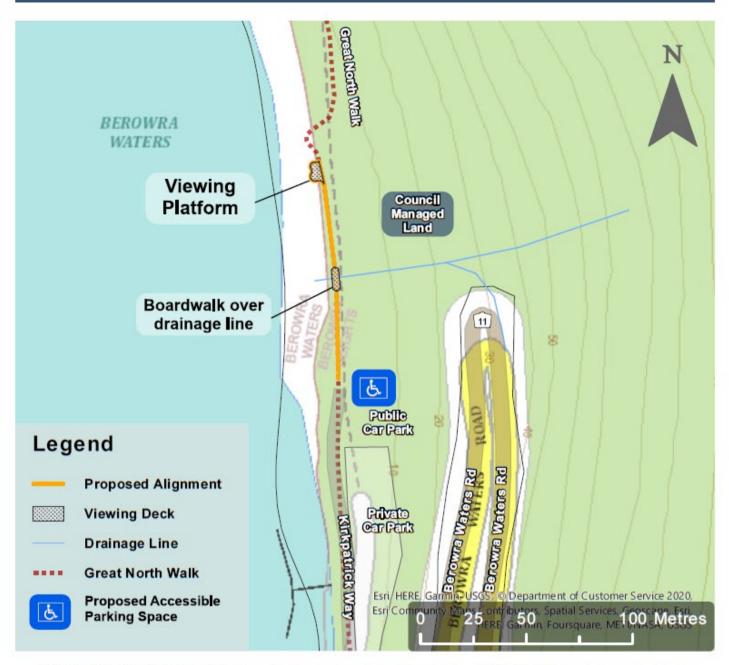

## **Proposal**

Council is proposing to compliment these upgrades to the GNW by constructing an accessible path and viewing platform suitable for wheelchair access at the end of Kirkpatrick Way, Berowra Waters.

The proposal includes:

- Accessible path and Viewing platform
- Seating
- Provision of an accessible car parking space
- Coordination with interpretive signage

Proposed works are anticipated for completion by June 2023.

Please see the attached plan of the proposal.

If you wish to provide comments on this plan, please title your submission 'Berowra Waters Accessible Path and Viewing Platform Proposal – Reference Number F2022/00230' and forward to Council at: hsc@hornsby.nsw.gov.au

**CONCEPT PLAN** 