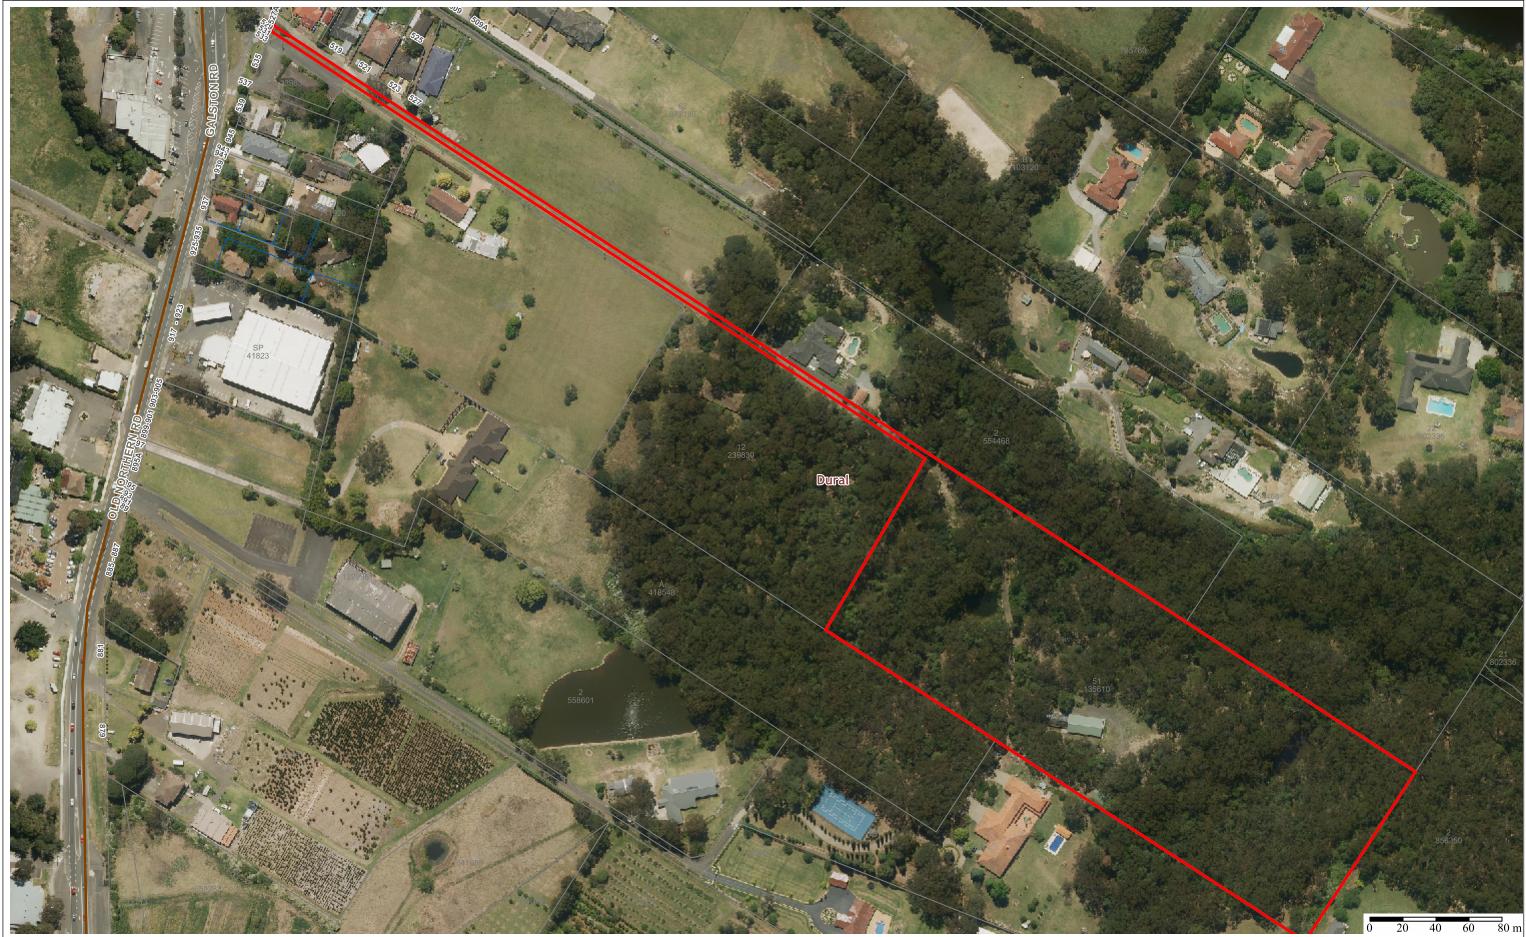

Hornsby Shire Council 296 Peats Ferry Road HORNSBY NSW 2077 Telephone: 02 9847 6666 Email: <u>hsc@Hornsby.nsw.gov.au</u>

## Important Notice!

Dimensions, location of features and boundaries are indicative only, their actual position has not been surveyed. Aerial photography may not align with cadastral boundaries. Hornsby Shire Council accepts no responsibility for any incident arising from any inaccuracy.

Copyright © Hornsby Shire Council 2020; © The State of New South Wales (Land and Property Information (LPI)); Aerial imagery: © NSW Department of Finance, Services and Innovation 2016

| W S E | Projection: |
|-------|-------------|
|       | Date:       |
| Ť     |             |

| GDA94 / MGA zone 56 |  |
|---------------------|--|
|                     |  |

Date: 8/03/2022

##