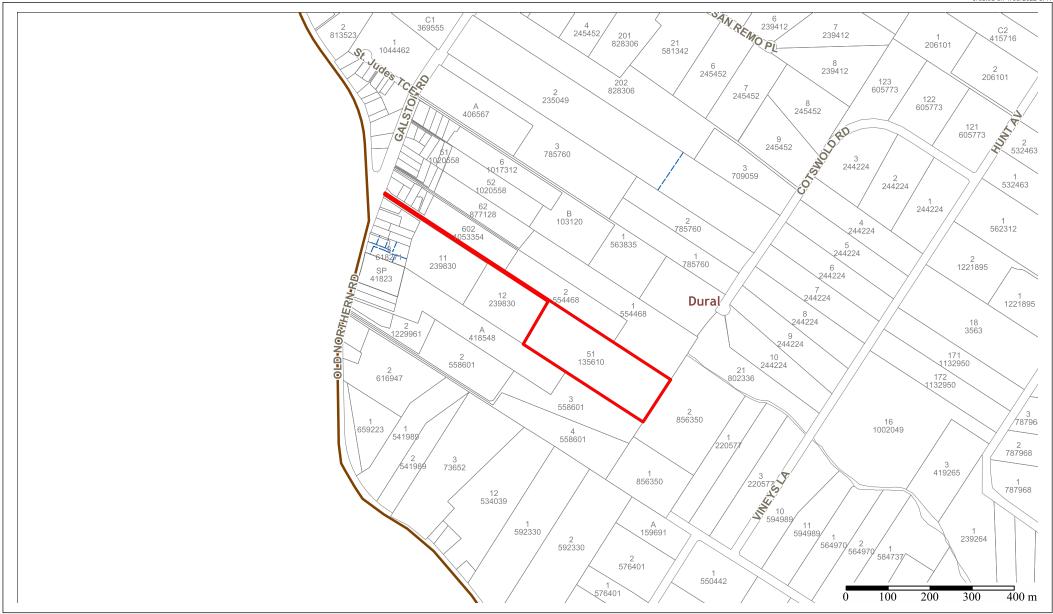

## **Location Plan - 529 Galston Road, Dural**

Map Scale: 1:9028 at A4 Landscape