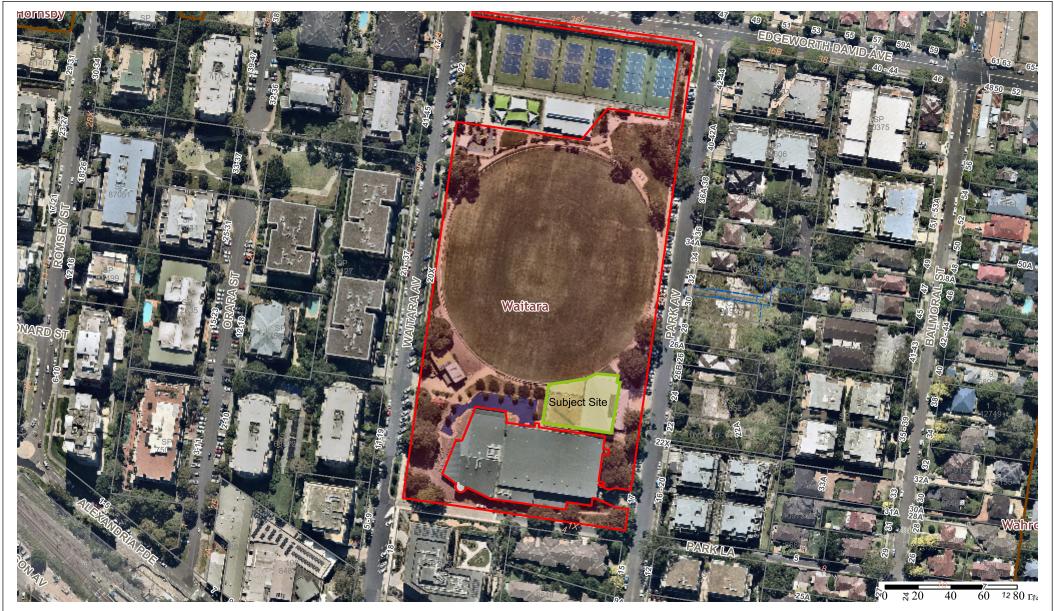

Copyright © Hornsby Shire Council 2023; © The State of New South Wales (Land Registry Services); Aerial imagery: © Nearmap

Location Plan - Mark Taylor Oval Indoor Cricket Centre at Waitara Park, 20 Waitara Avenue, Waitara - Proposed Lease

Map Scale: 1:2257 at A4 Landscape