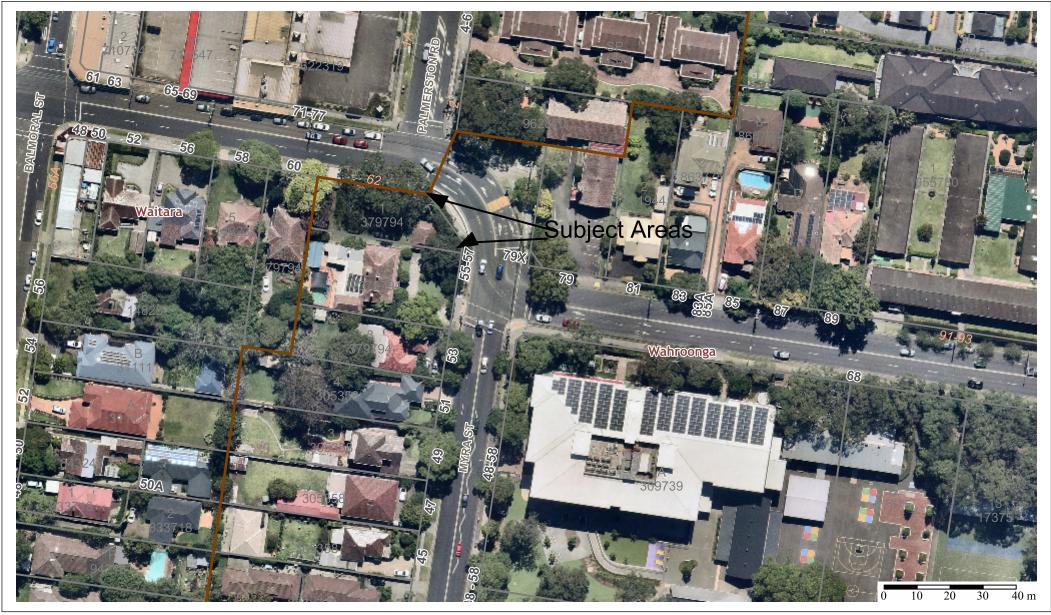

Copyright © Hornsby Shire Council 2023; © The State of New South Wales (Land Registry Services); Aerial imagery: © Nearmap

**Projection:** GDA94 / MGA zone 56

Date: 13/10/2023

Location Plan of small Areas acquired from 55 - 57 Myra Street - Proposed Operational land