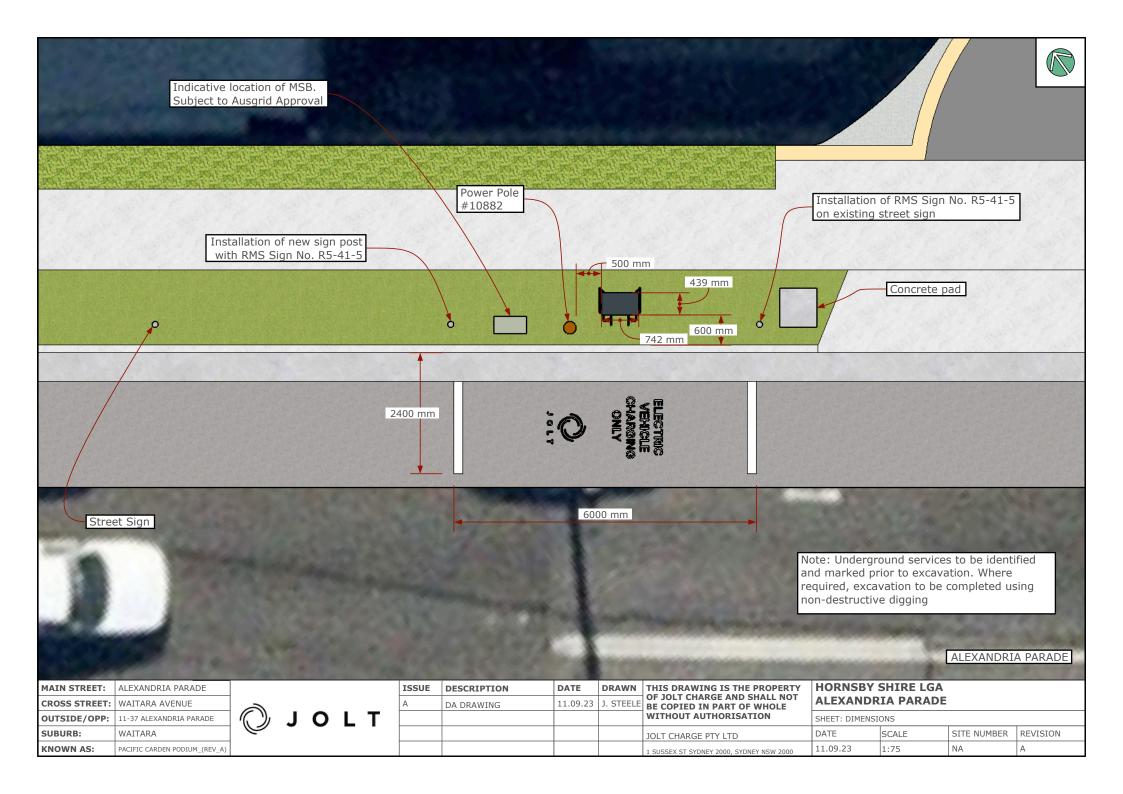

To facilitate the deployment of this public charger it is necessary for one (1) existing car parking bay to be converted to "No Parking: Electric Vehicle Excepted Only While Charging" (RMS Sign no. R5-41-5).

## **Site Plans**

A plan of the proposed parking alterations and render of the JOLT charger is attached.