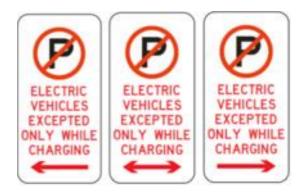

To facilitate the deployment of this public charger it is necessary for one (1) existing car parking bay to be converted to "No Parking: Electric Vehicle Excepted Only While Charging" (RMS Sign no. R5-41-5).

## Image of Traffic Sign (RMS Sign no. R5-41-5)