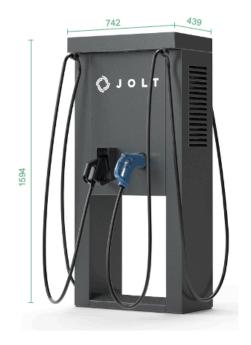

The proposed charging podium is ground mounted and uses high-quality 25kW DC charging technology with CCS-2 and CHAdeMO connectors, allowing for charging of all EV models available in Australia.

The charging podium unit looks different to the existing JOLT charger at Beecroft however there is no change in the charge speed or functionality of the infrastructure, including:

## **Site Plans**

A plan of the proposed parking alterations and render of the JOLT charger is attached.

# **JOLT Products** – EV Charger Podium (Split)

\*Not to scale

© 2022 JOLT CHARGE • CONFIDENTIAL

| MAIN STREET:  | ALEXANDRIA PARADE             |  |  |  |  |
|---------------|-------------------------------|--|--|--|--|
| CROSS STREET: | WAITARA AVENUE                |  |  |  |  |
| OUTSIDE/OPP:  | 11-37 ALEXANDRIA PARADE       |  |  |  |  |
| SUBURB:       | WAITARA                       |  |  |  |  |
| KNOWN AS:     | PACIFIC CARDEN PODIUM_(REV_A) |  |  |  |  |