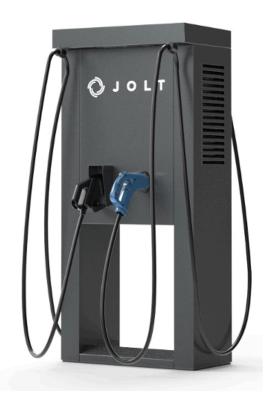

The proposed charging podium is ground mounted and uses high-quality 25kW DC charging technology with CCS-2 and CHAdeMO connectors, allowing for charging of all EV models available in Australia.

The charging podium unit looks different to the existing JOLT charger at Beecroft however there is no change in the charge speed or functionality of the infrastructure, including:

# **JOLT Products** – EV Charger Podium (Split)

\*Not to scale

© 2022 JOLT CHARGE • CONFIDENTIAL

| MAIN STREET:  | ALEXANDRIA PARADE             |  |  |  |  |
|---------------|-------------------------------|--|--|--|--|
| CROSS STREET: | WAITARA AVENUE                |  |  |  |  |
| OUTSIDE/OPP:  | 11-37 ALEXANDRIA PARADE       |  |  |  |  |
| SUBURB:       | WAITARA                       |  |  |  |  |
| KNOWN AS:     | PACIFIC CARDEN PODIUM_(REV_A) |  |  |  |  |